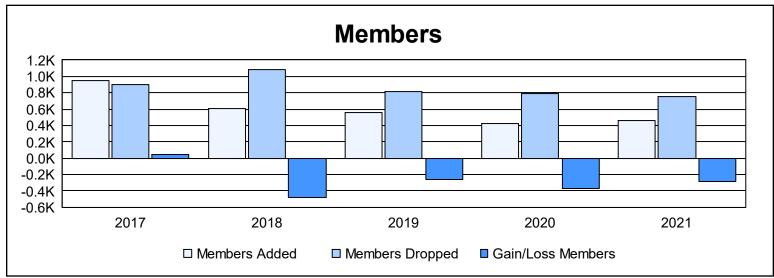

| Year      | New<br>Clubs | Dropped<br>Clubs | Gain/<br>Loss<br>Clubs | New<br>Members | Charter<br>Members | Reinstate<br>Members | Transfer<br>Members | Total<br>Member<br>Added | Total<br>Members<br>Dropped | Gain/<br>Loss<br>Members |
|-----------|--------------|------------------|------------------------|----------------|--------------------|----------------------|---------------------|--------------------------|-----------------------------|--------------------------|
| 2016-2017 | 7            | 5                | 2                      | 638            | 215                | 26                   | 67                  | 946                      | 895                         | 51                       |
| 2017-2018 | 1            | 18               | -17                    | 508            | 33                 | 21                   | 46                  | 608                      | 1,088                       | -480                     |
| 2018-2019 | 2            | 13               | -11                    | 422            | 56                 | 32                   | 47                  | 557                      | 820                         | -263                     |
| 2019-2020 | 0            | 11               | -11                    | 331            | 25                 | 24                   | 42                  | 422                      | 796                         | -374                     |
| 2020-2021 | 2            | 11               | -9                     | 322            | 68                 | 33                   | 36                  | 459                      | 748                         | -289                     |
| Average   | 2            | 12               | -9                     | 444            | 79                 | 27                   | 48                  | 598                      | 869                         | -271                     |