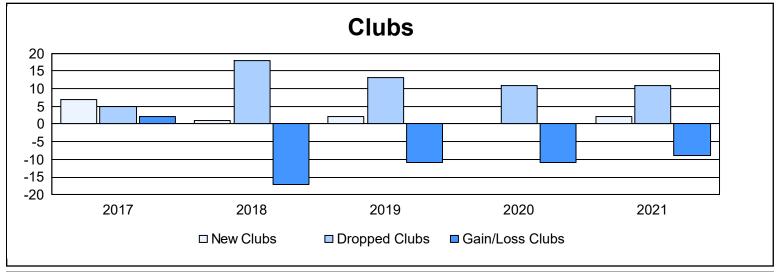

| Year      | New<br>Clubs | Dropped<br>Clubs | Gain/<br>Loss<br>Clubs | New<br>Members | Charter<br>Members | Reinstate<br>Members | Transfer<br>Members | Total<br>Member<br>Added | Total<br>Members<br>Dropped | Gain/<br>Loss<br>Members |
|-----------|--------------|------------------|------------------------|----------------|--------------------|----------------------|---------------------|--------------------------|-----------------------------|--------------------------|
| 2016-2017 | 7            | 5                | 2                      | 638            | 215                | 26                   | 67                  | 946                      | 895                         | 51                       |
| 2017-2018 | 1            | 18               | -17                    | 508            | 33                 | 21                   | 46                  | 608                      | 1,088                       | -480                     |
| 2018-2019 | 2            | 13               | -11                    | 422            | 56                 | 32                   | 47                  | 557                      | 820                         | -263                     |
| 2019-2020 | 0            | 11               | -11                    | 331            | 25                 | 24                   | 42                  | 422                      | 796                         | -374                     |
| 2020-2021 | 2            | 11               | -9                     | 322            | 68                 | 33                   | 36                  | 459                      | 748                         | -289                     |
| Average   | 2            | 12               | -9                     | 444            | 79                 | 27                   | 48                  | 598                      | 869                         | -271                     |